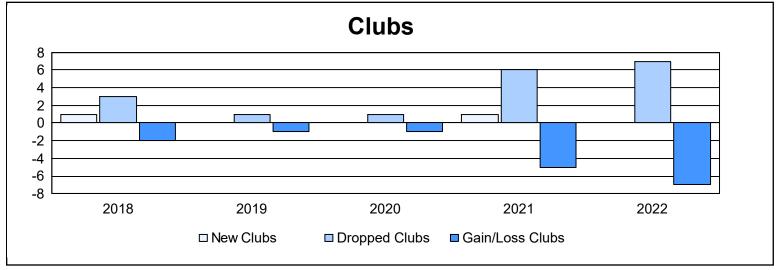

| Year      | New<br>Clubs | Dropped<br>Clubs | Gain/<br>Loss<br>Clubs | New<br>Members | Charter<br>Members | Reinstate<br>Members | Transfer<br>Members | Total<br>Member<br>Added | Total<br>Members<br>Dropped | Gain/<br>Loss<br>Members |
|-----------|--------------|------------------|------------------------|----------------|--------------------|----------------------|---------------------|--------------------------|-----------------------------|--------------------------|
| 2017-2018 | 1            | 3                | -2                     | 361            | 37                 | 12                   | 40                  | 450                      | 658                         | -208                     |
| 2018-2019 | 0            | 1                | -1                     | 287            | 6                  | 21                   | 20                  | 334                      | 451                         | -117                     |
| 2019-2020 | 0            | 1                | -1                     | 222            | 1                  | 15                   | 18                  | 256                      | 375                         | -119                     |
| 2020-2021 | 1            | 6                | -5                     | 175            | 34                 | 16                   | 32                  | 257                      | 466                         | -209                     |
| 2021-2022 | 0            | 7                | -7                     | 280            | 2                  | 26                   | 19                  | 327                      | 506                         | -179                     |
| Average   | 0            | 4                | -3                     | 265            | 16                 | 18                   | 26                  | 325                      | 491                         | -166                     |